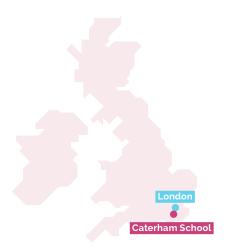

### Airports and distances

| Gatwick  | 16 Miles / 26 Km |
|----------|------------------|
| Heathrow | 40 Miles / 64 Km |

All excursions include a tour segment and some allocated shopping time. Excursion entrances are included where shown on the timetable above. All excursions are led by Kings members of staff. Alternative excursions and entrances may be available upon request — contact Kings Young Learners for details.