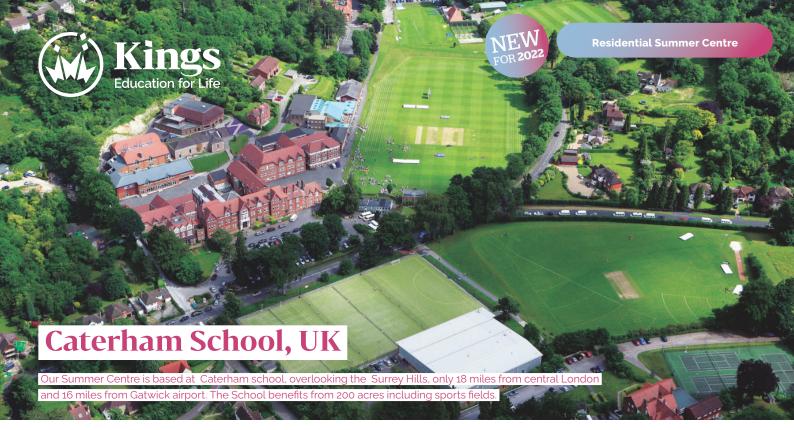

### Airports and distances

| Gatwick  | 16 Miles / 26 Km |
|----------|------------------|
| Heathrow | 40 Miles / 64 Km |

All excursions include a tour segment and some allocated shopping time. Excursion entrances are included where shown on the timetable above. All excursions are led by Kings members of staff. Alternative excursions and entrances may be available upon request — contact Kings Young Learners for details.