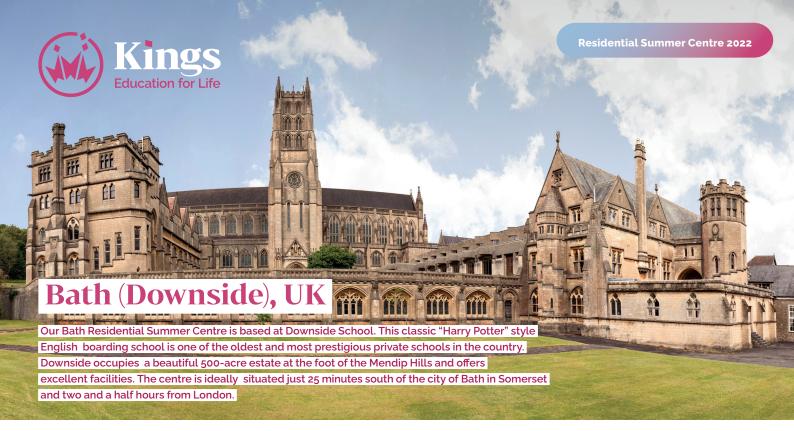

# **Course offered Summer Course**

This course is specially designed for juniors and teenagers and offers a perfect balance of lessons, sports, activities and excursions.

- + Tennis: Summer Course + 6 hours of professional tennis coaching (coaching will take place on site)
- + **Horse riding:** Summer Course + 6 hours of horse riding at approved local riding stables
- + **Harry Potter:** Summer Course + 6 hours of magic, wizardry and Potter related fun.

# **Key information**

Course length: 2 - 4 weeks

Start dates: 6, 13, 20, 27 July, 3\* & 10\* Aug Wednesday arrive/Wednesday depart \*3 July – 17 Aug: Harry Potter only \*1-week bookings are accepted for: 3 & 10 Aug

Course ends: 17 August

Lessons: 15 hours of English lessons per week

**Minimum age – maximum age:** 8 – 12, 13 – 17 (Separate classes / activities for each age group)

Maximum class size: 15

Minimum entry level: Beginner