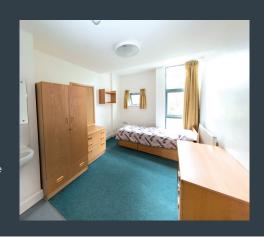

#### On-campus residential accommodation

Mainly single with some twin rooms with modern communal bathrooms and a number of dormitories for 4 – 8 students. Mix of traditional accommodation embedded in the stunning main quad in addition to separate and self-contained boarding houses. The student:bathroom ratio is approximately 6:1 in each boarding house; boys and girls are housed in different accommodation areas / boarding houses and each area is supervised

by Kings residential staff. Please note a deposit of £50 per student is required on arrival, in case of damages. Towels are not included.